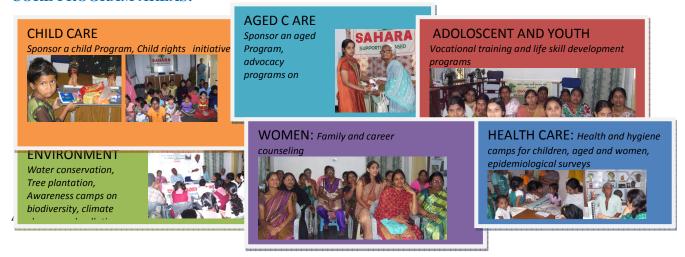

#### **CORE PROGRAM AREAS:**

- To help the poor children for education, providing scholarships and maintain schools, hostels and other institutions to benefit them.
- To help the aged, disabled, destitute and other orphans
- To empower women and youth and uplift underprivileged communities
- To create awareness on health and hygiene and protection of environment.
- To promote community development programs
- To promote, develop and implement various programs for the socio-economic uplift of the poor and deserving in rural and urban areas.
- To improve moral, cultural, social, agricultural and economic prosperity and understanding of humanity.
- To do all such things and to perform all such acts as may be necessary or proper for the achievement of any or all of the above objectives

## YOUTH AND WOMEN TRAINING PROGRAMS

- Beautician Training
- Computer/spoken English/life skills
- Office Assistant Training
- Vocational Training for young women

**Beauty culture Training was provided to** 28 young women and school dropout girls belong to poor and middle class families in Amberpet area of Hyderabad. After the training some of them started their own parlors at home and as well working with different beauty parlors. This training has helped them to get immediate income sources to support themselves and their families.

**Basic Computer training along with Spoken English and life skills** was provided to unemployed youth, school/college dropouts and those who want improve their employability potential. After the training they were provided with free placement services. 37candidates got training and got better jobs for the first time.

**Vocational Training courses in Tailoring and Embroidery** were continued to help the young women and adolescent girls. 40 candidates at Hyderabad and 32 at Karimnagar got successful training. After the

#### ELDERLY AND THEIR CARE

Adopted a destitute Aged was carried out to extended community based support to 45 most deserving and destitute elderly men and women living in the slums of Hyderabad and in the villages of Karimnagar district. Most of these elderly are having no one to take care of them or neglected by their children or in the evening of their life. These elderly got monthly support in the form of supplies and cash for their livelihood. With this community based support we could reach to more people rather starting an old age home

**Provide Ration to the Aged** was carried out till June 13 and merged with **Help the Aged program**. Under this more than 65 elderly got regular support of supplies every month

**Awareness on Age care** and on the n the increasing problems of the elderly was generated among the younger generation by conducting awareness talks and campaign by the students of different schools. The message of extending love and concern by one and all was spread by the students of 28 schools. More than 15000 students and participated in the campaign. They have not only spread the message of taking concern for the aged but raised funds to help poor and destitute aged living the community

#### **HEALTH CAMPS**

12 Health camps were organized during this year in Amberpet slum areas of Hyderabad for the children, women and aged who are in need of health checkup and medication. Apart from the occasional health camps, regular health checkups were done on monthly basis for the sponsored children and adopted aged. Identified chronic cases were referred to different hospitals for treatment. About 955 patients got benefitted under these camps.